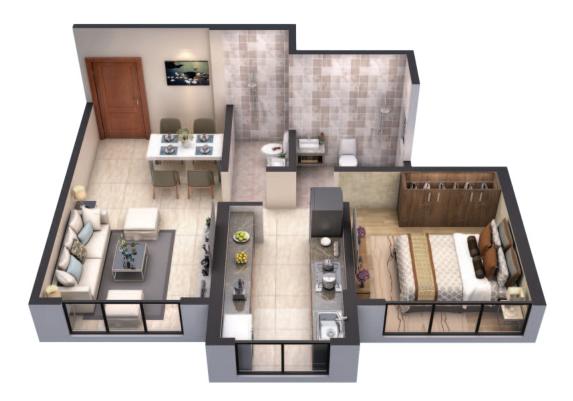

## Flat Layouts

#### Where Dreams Live

Step into your dream home with Mithbavkar Real Estate Group. Our latest projects feature elegantly designed 1BHK units (420-460 sq ft) and spacious 2BHK units (640 sq ft) in vibrant Mumbai neighbourhoods like Dadar, Mulund and Chembur. Enjoy modern amenities where relaxation, adventure and convenience meet. Come make these houses your dream home and experience where dreams truly start.