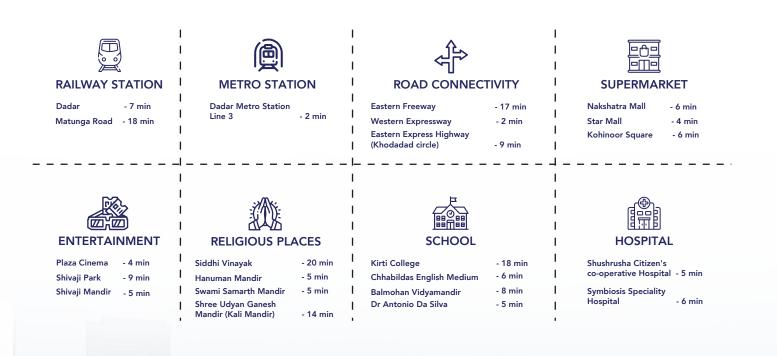

Mixer in Shower/-Diverter
- European style WC (Wall Mounted)
- Vertical Drainage pipes shall be of PVC pipes
- Underground drainage pipes shall be of good quality PVC pipes
- Provision for Washing Machine with inlet and outlet points



- FLOORING
- Vitrified Tiles in Hall, Bedroom, Kitchen and Passages
- Designer Ceramic tiles in Toilet with matching coloured glazed dado



#### ELECTRIFICATION

- Concealed Copper wiring with ELCB & MCB protection
- Single/"Three phase connection
- Adequate 5A & 15A connections
- Modular switches, plug points etc. of reputed make
- Exhaust Fans
- Geyser in each Toilets
- Telephone points in Living, Bedrooms & Kitchen
- Cable connection points
- Video Door Phone & Intercom connection in Living rooms







## Connectivity of Your Dreams Just a Steps Away







## Flat Layouts







## Flat Layouts

2 BHK FLAT RERA 640 sq.ft

()<sup>1</sup>







### Floor Plan

#### TYPICAL RESIDENTIAL FLOOR PLAN 4th TO 16th ( REFUGE AT 6th & 13th FLOOR)





#### **Building Dreams**



Step into your dream home with Mithbavkar Real Estate Group. Our latest projects feature elegantly designed 1BHK units (420-460 sq ft) and spacious 2BHK units (640 sq ft) in vibrant Mumbai neighbourhoods like Dadar, Mulund and Chembur. Enjoy modern amenities where relaxation, adventure, and convenience meet. Come make these houses your dream home and experience where dreams truly start.





# -Satguru-Serenity

R. K. Vaidya Road , Dadar West, Mumbai, Maharashtra 400028

+91 93263 98004 | utsav.satguruserenity@gmail.com