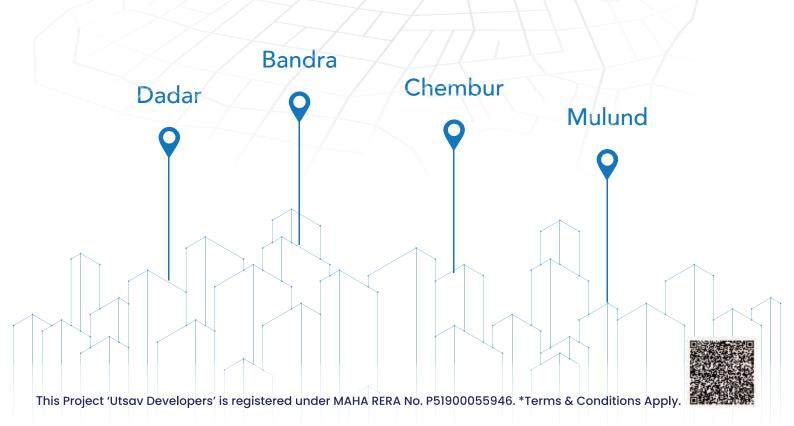

## Connectivity of Your Dreams Just a Steps Away

#### Where Dreams Live

Step into your dream home with Mithbavkar Real Estate Group. Our latest projects feature elegantly designed 1BHK units (420-460 sq ft) and spacious 2BHK units (640 sq ft) in vibrant Mumbai neighbourhoods like Dadar, Mulund and Chembur. Enjoy modern amenities where relaxation, adventure and convenience meet. Come make these houses your dream home and experience where dreams truly start.

#### **Building Dreams**

Step into your dream home with Mithbavkar Real Estate Group. Our latest projects feature elegantly designed 1BHK units (420-460 sq ft) and spacious 2BHK units (640 sq ft) in vibrant Mumbai neighbourhoods like Dadar, Mulund and Chembur. Enjoy modern amenities where relaxation, adventure, and convenience meet. Come make these houses your dream home and experience where dreams truly start.