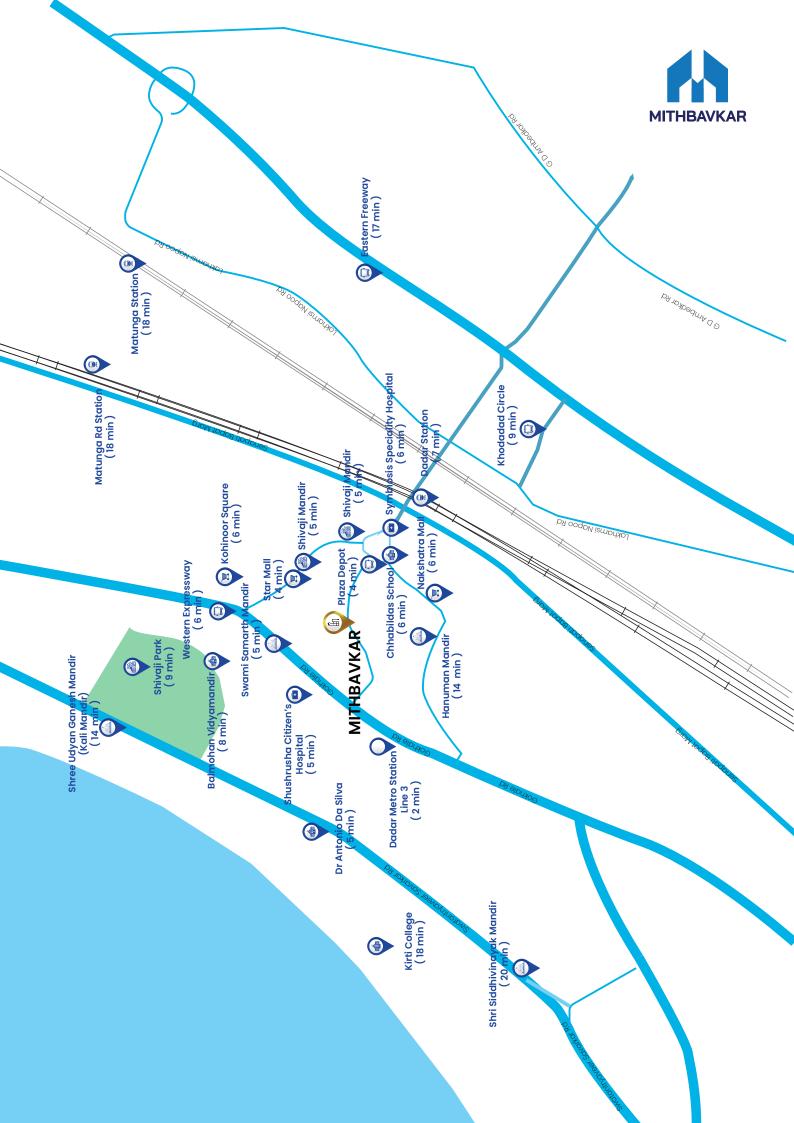

xer in Shower/-Diverter
- European style WC (Wall Mounted)
- Vertical Drainage pipes shall be of PVC pipes
- Underground drainage pipes shall be of good quality PVC pipes
- Provision for Washing Machine with inlet and outlet points



- FLOORING
- Vitrified Tiles in Hall, Bedroom, Kitchen and Passages
- Designer Ceramic tiles in Toilet with matching coloured glazed dado



#### ELECTRIFICATION

- Concealed Copper wiring with ELCB & MCB protection
- Single/"Three phase connection
- Adequate 5A & 15A connections
- Modular switches, plug points etc. of reputed make
- Exhaust Fans
- Geyser in each Toilets
- Telephone points in Living, Bedrooms & Kitchen
- Cable connection points
- Video Door Phone & Intercom connection in Living rooms







## Connectivity of Your Dreams Just a Steps Away







## Flat Layouts







## Flat Layouts

2 BHK FLAT RERA 640 sq.ft

()<sup>1</sup>







### Floor Plan

#### TYPICAL RESIDENTIAL FLOOR PLAN 4th TO 16th ( REFUGE AT 6th & 13th FLOOR)





#### **Building Dreams**



Step into your dream home with Mithbavkar Real Estate Group. Our latest projects feature elegantly designed 1BHK units (420-460 sq ft) and spacious 2BHK units (640 sq ft) in vibrant Mumbai neighbourhoods like Dadar, Mulund and Chembur. Enjoy modern amenities where relaxation, adventure, and convenience meet. Come make these houses your dream home and experience where dreams truly start.





# -Satguru-Serenity

R. K. Vaidya Road , Dadar West, Mumbai, Maharashtra 400028

+91 93263 98004 | utsav.satguruserenity@gmail.com