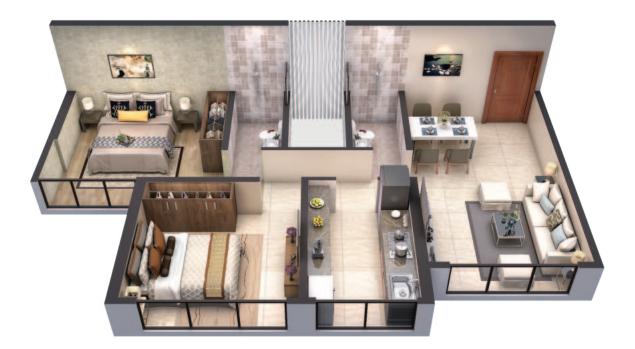

## Flat Layouts

2 BHK FLAT RERA 640 sq.ft

()<sup>1</sup>

#### Where Dreams Live

Step into your dream home with Mithbavkar Real Estate Group. Our latest projects feature elegantly designed 1BHK units (420-460 sq ft) and spacious 2BHK units (640 sq ft) in vibrant Mumbai neighbourhoods like Dadar, Mulund and Chembur. Enjoy modern amenities where relaxation, adventure and convenience meet. Come make these houses your dream home and experience where dreams truly start.