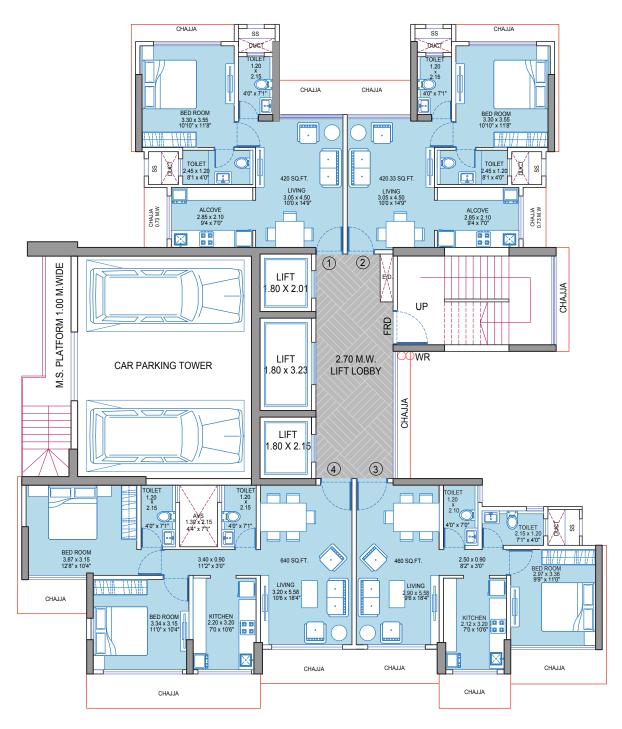

## Flat Layouts

## Flat Layouts

2 BHK FLAT RERA 640 sq.ft

()<sup>1</sup>

### Floor Plan

#### TYPICAL RESIDENTIAL FLOOR PLAN 4th TO 16th ( REFUGE AT 6th & 13th FLOOR)