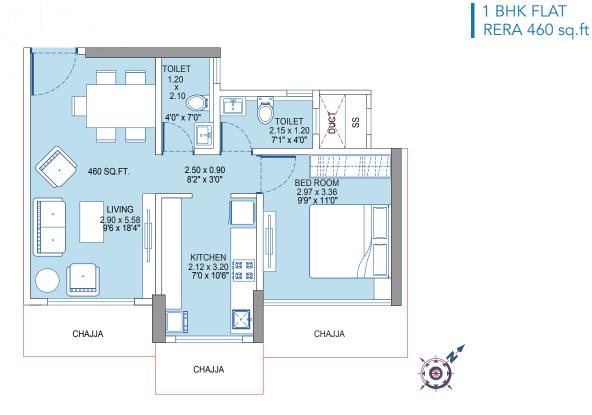

## Flat Layouts

#### Where Dreams Live

Step into your dream home with Mithbavkar Real Estate Group. Our latest projects feature elegantly designed 1BHK units (420-460 sq ft) and spacious 2BHK units (640 sq ft) in vibrant Mumbai neighbourhoods like Dadar, Mulund and Chembur. Enjoy modern amenities where relaxation, adventure and convenience meet. Come make these houses your dream home and experience where dreams truly start.