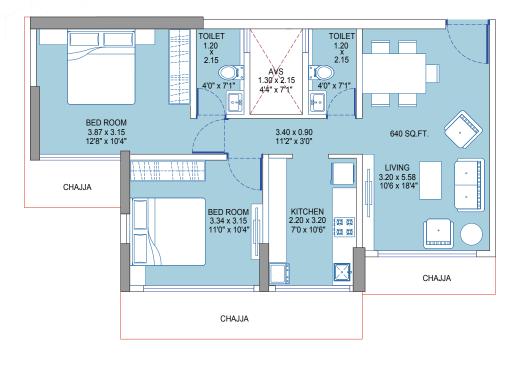

## Flat Layouts

2 BHK FLAT RERA 640 sq.ft

()<sup>1</sup>

#### Where Dreams Live

Step into your dream home with Mithbavkar Real Estate Group. Our latest projects feature elegantly designed 1BHK units (420-460 sq ft) and spacious 2BHK units (640 sq ft) in vibrant Mumbai neighbourhoods like Dadar, Mulund and Chembur. Enjoy modern amenities where relaxation, adventure and convenience meet. Come make these houses your dream home and experience where dreams truly start.